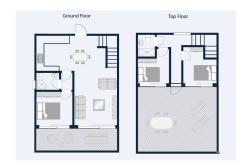

rty owners and occupiers.

The Paradise Beach resort comprises luxury villas, penthouse duplex apartments and executive 1 and 2 bedroom apartments. Additional facilities include communal swimming pools and a water sports centre catering for activities such as wind surfing, scuba diving, deep sea fishing and sailing.

Telephone: +44 (0)330 053 6912

Email: overseas@remax.uk



## **Additional Info**

| For Sale                  | Beds: 3        | Baths: 2                      |
|---------------------------|----------------|-------------------------------|
| Type: Semi-Detached House | Area: 176 sq m | Frontline Semi-Detached Villa |
| 66 sq m of Terraces       | Communal Pool  | West Facing                   |

Telephone: +44 (0)330 053 6912

Email: overseas@remax.uk



### **FloorPlans**





Telephone: +44 (0)330 053 6912

Email: overseas@remax.uk