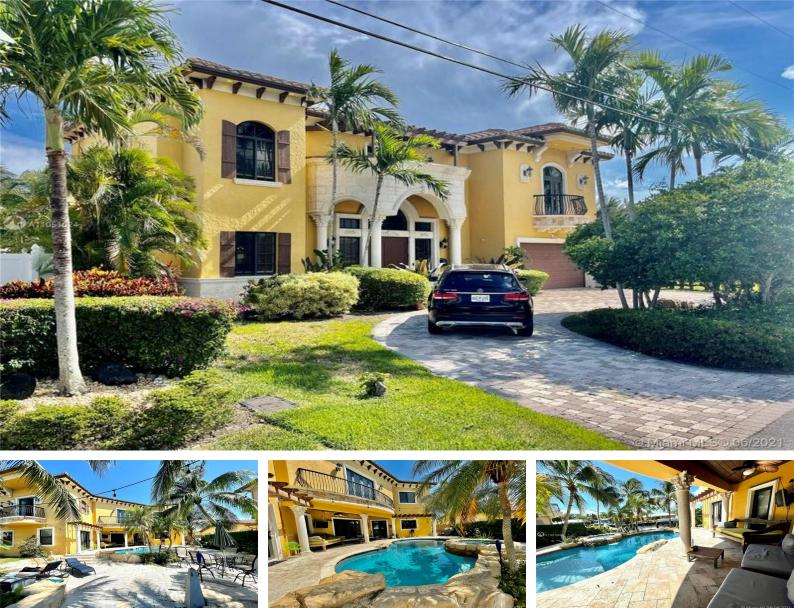

#### 5 Bedroom Gorgeous House

#### Ref: USA.FL.5BH

Low Inventory and high demand!. This well maintained real estate gem, with tons of charm and character is a 5br plus office and 3br Mediterranean style 2 story home located in the middle of a quite death-end street in lake estate. The Impressive hallway brings you to a wide open living and entertaining area with high 8,9 food ceilings and open kitchen concept. Impressive views form multiple windows to the canal and 3 balconies let you enjoy sunrise and sunset from all angles. The south exposure of the Tropical backyard guaranty full enjoyment of direct sun on the fabulous pool and Jacuzzi . Great layout for any-kind of inside and outside entertaining with a beautiful boat deck direct on the water. Beautiful nature grass area,Papaya trees surrounded from palm trees,just beautiful botanic.

## **Property Description**

Location: Global

Low Inventory and high demand!. This well maintained real estate gem, with tons of charm and character is a 5br plus office and 3br Mediterranean style 2 story home located in the middle of a quite death-end street in lake estate. The Impressive hallway brings you to a wide open living and entertaining area with high 8,9 food ceilings and open kitchen concept. Impressive views form multiple windows to the canal and 3 balconies let you enjoy sunrise and sunset from all angles. The south exposure of the Tropical backyard guaranty full enjoyment of direct sun on the fabulous pool and Jacuzzi . Great layout for any-kind of inside and outside entertaining with a beautiful boat deck direct on the water. Beautiful nature grass area,Papaya trees surrounded from palm trees,just beautiful botanic.

## **Additional Info**

| For Sale      | Beds: 5         | Baths: 3           |
|---------------|-----------------|--------------------|
| Type: House   | Area: 4337 sq m | Beautiful Interior |
| Swimming Pool | Amazing Views   |                    |