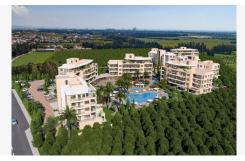

## 3 Bedroom Apartment

Limassol Park, Limassol, Limassol

**€450,000** 

**Ref: CY.LPAR-3-201** 

This 3 bedroom apartment s part of the Limassol Park project, conveniently located southwest of the Limassol historic town centre in the Akrotiri Peninsula in one of the city's most upcoming and green areas. Limassol Park is just a few minutes drive away from Limassol's biggest Shopping Mall, the Fasouri Water Park, the British Sovereign Bases, the unspoilt beaches of Ladie's Mile and Kourion, the international schools and next to the new planned Fassouri Golf Course. Limassol Park also benefits from Limassol's central location. There is ample parking, a concierge service, and superior finishes. At Limassol Park emphasis has been given on creating the idyllic surroundings where the benefits of living in Cyprus can be enjoyed to the maximum. Because after all... Lifestyle Living can be a...

#### **Property Description**

Location: Limassol, Limassol, cyprus

This 3 bedroom apartment s part of the **Limassol Park** project, conveniently located southwest of the Limassol historic town centre in the Akrotiri Peninsula in one of the city's most upcoming and green areas.

The nearby Troodos mountains is a haven for nature lovers as well as people who wish to explore the traditions, customs, and wines of Cyprus. Over 75% of the area is allocated to landscaped gardens, with meandering paths and ponds, which surround large free form swimming pools and separate children's pool, Jacuzzi baths, and a children's playground.