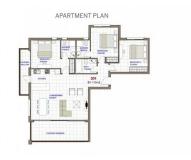

## **Additional Info**

| For Sale           | Beds: 3            | Baths: 3             |
|--------------------|--------------------|----------------------|
| Type: Apartment    | Area: 151 sq m     | Air Conditioning     |
| Swimming Pool      | En-suite bathrooms | Safe & Friendly Area |
| Landscaped Gardens | Central Heating    | Private Parking      |
| Covered Veranda    |                    |                      |

## **FloorPlans**

Telephone: +44 (0)330 053 6912

Email: overseas@remax.uk