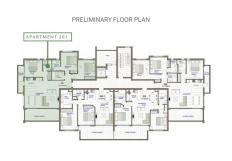

## **Additional Info**

| For Sale           | Beds: 3            | Baths: 3             |
|--------------------|--------------------|----------------------|
| Type: Apartment    | Area: 151 sq m     | Air Conditioning     |
| Swimming Pool      | En-suite bathrooms | Safe & Friendly Area |
| Landscaped Gardens | Central Heating    | Private Parking      |
| Covered Veranda    |                    |                      |

## **FloorPlans**

Telephone: +44 (0)330 053 6912

Email: overseas@remax.uk