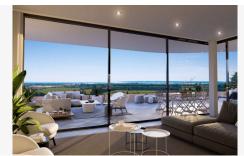

## **Additional Info**

| For Sale           | Beds: 3            | Baths: 3             |
|--------------------|--------------------|----------------------|
| Type: Apartment    | Area: 151 sq m     | Air Conditioning     |
| Swimming Pool      | En-suite bathrooms | Safe & Friendly Area |
| Landscaped Gardens | Central Heating    | Private Parking      |
| Covered Veranda    |                    |                      |