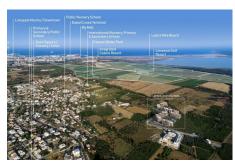

## 3 Bedroom Apartment

Limassol Park, Limassol, Limassol

**€450,000** 

**Ref: CY.LPAR-3-201** 

This 3 bedroom apartment s part of the Limassol Park project, conveniently located southwest of the Limassol historic town centre in the Akrotiri Peninsula in one of the city's most upcoming and green areas. Limassol Park is just a few minutes drive away from Limassol's biggest Shopping Mall, the Fasouri Water Park, the British Sovereign Bases, the unspoilt beaches of Ladie's Mile and Kourion, the international schools and next to the new planned Fassouri Golf Course. Limassol Park also benefits from Limassol's central location. There is ample parking, a concierge service, and superior finishes. At Limassol Park emphasis has been given on creating the idyllic surroundings where the benefits of living in Cyprus can be enjoyed to the maximum. Because after all... Lifestyle Living can be a...

#### **Property Description**

Location: Limassol, Limassol, cyprus

This 3 bedroom apartment s part of the **Limassol Park** project, conveniently located southwest of the Limassol historic town centre in the Akrotiri Peninsula in one of the city's most upcoming and green areas.

Limassol Park is just a few minutes drive away from Limassol's biggest Shopping Mall, the Fasouri Water Park, the British Sovereign Bases, the unspoilt beaches of Ladie's Mile and Kourion, the international schools and next to the new planned Fassouri Golf Course.