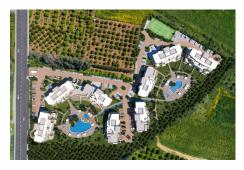

The nearby Troodos mountains is a haven for nature lovers as well as people who wish to explore the traditions, customs, and wines of Cyprus. Over 75% of the area is allocated to landscaped gardens, with meandering paths and ponds, which surround large free form swimming pools and separate children's pool, Jacuzzi baths, and a children's playground.

## **Additional Info**

| For Sale           | Beds: 3            | Baths: 3             |
|--------------------|--------------------|----------------------|
| Type: Apartment    | Area: 151 sq m     | Air Conditioning     |
| Swimming Pool      | En-suite bathrooms | Safe & Friendly Area |
| Landscaped Gardens | Central Heating    | Private Parking      |
| Covered Veranda    |                    |                      |