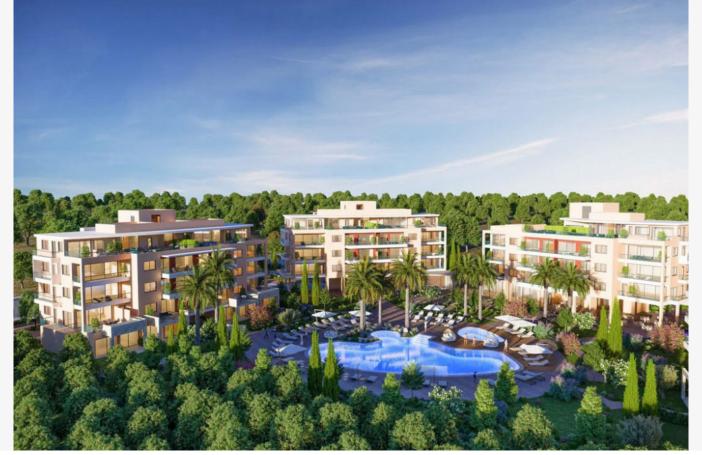

## 3 Bedroom Apartment

Limassol Park, Limassol, Limassol

**€450,000** 

**Ref: CY.LPAR-3-201** 

This 3 bedroom apartment s part of the Limassol Park project, conveniently located southwest of the Limassol historic town centre in the Akrotiri Peninsula in one of the city's most upcoming and green areas. Limassol Park is just a few minutes drive away from Limassol's biggest Shopping Mall, the Fasouri Water Park, the British Sovereign Bases, the unspoilt beaches of Ladie's Mile and Kourion, the international schools and next to the new planned Fassouri Golf Course. Limassol Park also benefits from Limassol's central location. There is ample parking, a concierge service, and superior finishes. At Limassol Park emphasis has been given on creating the idyllic surroundings where the benefits of living in Cyprus can be enjoyed to the maximum. Because after all... Lifestyle Living can be a...

#### **Property Description**

Location: Limassol, Limassol, cyprus

This 3 bedroom apartment s part of the **Limassol Park** project, conveniently located southwest of the Limassol historic town centre in the Akrotiri Peninsula in one of the city's most upcoming and green areas.

Limassol Park also benefits from Limassol's central location. There is ample parking, a concierge service, and superior finishes. At Limassol Park emphasis has been given on creating the idyllic surroundings where the benefits of living in Cyprus can be enjoyed to the maximum.

The nearby Troodos mountains is a haven for nature lovers as well as people who wish to explore the traditions, customs, and wines of Cyprus. Over 75% of the area is allocated to landscaped gardens, with meandering paths and ponds, which surround large free form swimming pools and separate children's pool, Jacuzzi baths, and a children's playground.