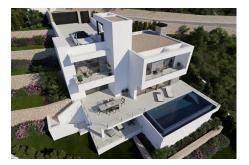

The luxury villa with garden and private swimming pool is distributed over three floors, the access located on the top floor, where we have the parking and the lift that connects the entire house. On the middle floor are located the bedrooms, a total of 3 bedrooms all with access to terrace, a luxury to wake up going out to the terrace to breathe fresh air and start the day watching the Mediterranean.-

The ground floor, a large living area full of light, conected to the kitchen and the exterior, which makes this room the heart of the house.-

The outdoor spaces of this luxury villa have been taken care of in detail, a garden adapted to the plot, with terraced walls that generate various spaces and levels, and a large terrace with an infinity pool that merges with the sea, are its most characteristic elements.-