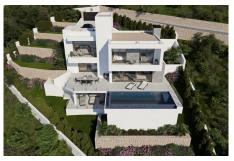

The luxury villa with garden and private swimming pool is distributed over three floors, the access located on the top floor, where we have the parking and the lift that connects the entire house. On the middle floor are located the bedrooms, a total of 3 bedrooms all with access to terrace, a luxury to wake up going out to the terrace to breathe fresh air and start the day watching the Mediterranean.-

The ground floor, a large living area full of light, conected to the kitchen and the exterior, which makes this room the heart of the house.-

The outdoor spaces of this luxury villa have been taken care of in detail, a garden adapted to the plot, with terraced walls that generate various spaces and levels, and a large terrace with an infinity pool that merges with the sea, are its most characteristic elements.-