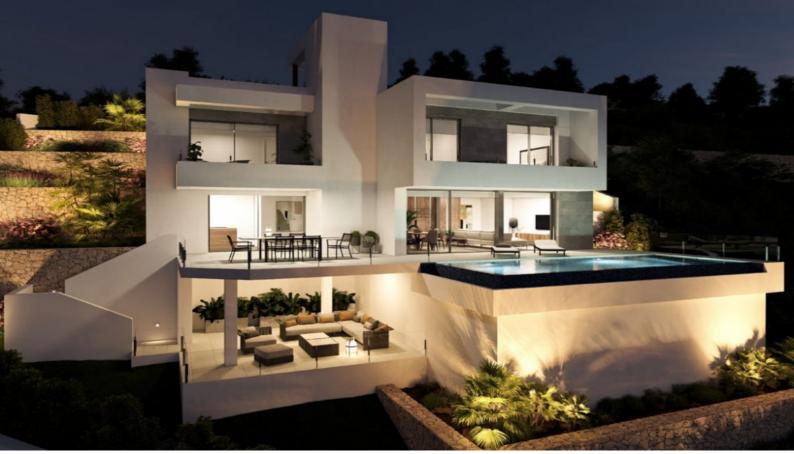

The luxury villa with garden and private swimming pool is distributed over three floors, the access located on the top floor, where we have the parking and the lift that connects the entire house. On the middle floor are located the bedrooms, a total of 3 bedrooms all with access to terrace, a luxury to wake up going out to the terrace to breathe fresh air and start the day watching the Mediterranean.-

The ground floor, a large living area full of light, conected to the kitchen and the exterior, which makes this room the heart of the house.-

The outdoor spaces of this luxury villa have been taken care of in detail, a garden adapted to the plot, with terraced walls that generate various spaces and levels, and a large terrace with an infinity pool that merges with the sea, are its most characteristic elements.-