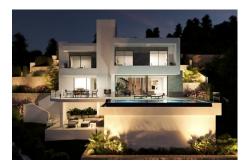

#### Ref: ES.LID.AL031

This Villa is located on a plot situated in Cumbre del Sol, specifically in the exclusive area of Lirios, on an elevated plot that allows the property to enjoy a view of both the sea and the inland Costa Blanca North.- The luxury villa with garden and private swimming pool is distributed over three floors, the access located on the top floor, where we have the parking and the lift that connects the entire house. On the middle floor are located the bedrooms, a total of 3 bedrooms all with access to terrace, a luxury to wake up going out to the terrace to breathe fresh air and start the day watching the Mediterranean.- The ground floor, a large living area full of light, conected to the kitchen and the exterior, which makes this room the heart of the house.- The outdoor spaces of this lux...

## **Property Description**

Location: Cumbre del Sol, Costa Blanca, spain

This Villa is located on a plot situated in Cumbre del Sol, specifically in the exclusive area of Lirios, on an elevated plot that allows the property to enjoy a view of both the sea and the inland Costa Blanca North.-

The luxury villa with garden and private swimming pool is distributed over three floors, the access located on the top floor, where we have the parking and the lift that connects the entire house. On the middle floor are located the bedrooms, a total of 3 bedrooms all with access to terrace, a luxury to wake up going out to the terrace to breathe fresh air and start the day watching the Mediterranean.-

The ground floor, a large living area full of light, conected to the kitchen and the exterior, which makes this room the heart of the house.-

The outdoor spaces of this luxury villa have been taken care of in detail, a garden adapted to the plot, with terraced walls that generate various spaces and levels, and a large terrace with an infinity pool that merges with the sea, are its most characteristic elements.-