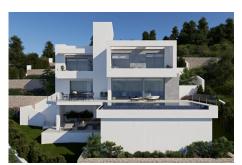

The luxury villa with garden and private swimming pool is distributed over three floors, the access located on the top floor, where we have the parking and the lift that connects the entire house. On the middle floor are located the bedrooms, a total of 3 bedrooms all with access to terrace, a luxury to wake up going out to the terrace to breathe fresh air and start the day watching the Mediterranean.-

The ground floor, a large living area full of light, conected to the kitchen and the exterior, which makes this room the heart of the house.-

The outdoor spaces of this luxury villa have been taken care of in detail, a garden adapted to the plot, with terraced walls that generate various spaces and levels, and a large terrace with an infinity pool that merges with the sea, are its most characteristic elements.-