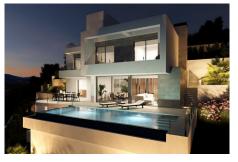

#### Ref: ES.LID.AL031

This Villa is located on a plot situated in Cumbre del Sol, specifically in the exclusive area of Lirios, on an elevated plot that allows the property to enjoy a view of both the sea and the inland Costa Blanca North.- The luxury villa with garden and private swimming pool is distributed over three floors, the access located on the top floor, where we have the parking and the lift that connects the entire house. On the middle floor are located the bedrooms, a total of 3 bedrooms all with access to terrace, a luxury to wake up going out to the terrace to breathe fresh air and start the day watching the Mediterranean.- The ground floor, a large living area full of light, conected to the kitchen and the exterior, which makes this room the heart of the house.- The outdoor spaces of this lux...

## **Property Description**

Location: Cumbre del Sol, Costa Blanca, spain

This Villa is located on a plot situated in Cumbre del Sol, specifically in the exclusive area of Lirios, on an elevated plot that allows the property to enjoy a view of both the sea and the inland Costa Blanca North.-

The luxury villa with garden and private swimming pool is distributed over three floors, the access located on the top floor, where we have the parking and the lift that connects the entire house. On the middle floor are located the bedrooms, a total of 3 bedrooms all with access to terrace, a luxury to wake up going out to the terrace to breathe fresh air and start the day watching the Mediterranean.-

The ground floor, a large living area full of light, conected to the kitchen and the exterior, which makes this room the heart of the house.-

The outdoor spaces of this luxury villa have been taken care of in detail, a garden adapted to the plot, with terraced walls that generate various spaces and levels, and a large terrace with an infinity pool that merges with the sea, are its most characteristic elements.-