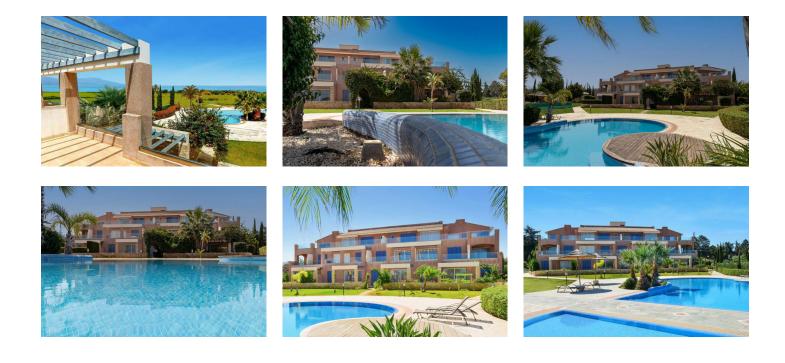

st fragrant citrus-tree groves, while offering a serene and picturesque environment. The townhouse features 2 bedrooms and 2 bathrooms, providing comfortable accommodation for residents. Akamantis Gardens is a larger project that offers several competitive advantages. It is conveniently located near shops, restaurants, and entertainment venues, providing easy access to everyday necessities and leisure activities. Additionally, the upcoming Marion Golf Development is within walking distance, making it an appealing prospect for golf enthusiasts. If you are considering investments in Cyprus, particularly in the town of Polis, Akamantis Townhouse M02 p...

Telephone: +44 (0)330 053 6912 Email: overseas@remax.uk RE/MAX Overseas 10 King Street Wolverhampton WV1 1ST United Kingdom



## Gallery





## **Property Description**

Location: Polis Chrysochous, Paphos, cyprus

Akamantis Townhouse M02 is a highly sought-after property in Polis, Cyprus, known for its unspoilt natural surroundings, nestled amidst fragrant citrus-tree groves, while offering a serene and picturesque environment.

The townhouse features 2 bedrooms and 2 bathrooms, providing comfortable accommodation for residents.

Akamantis Gardens is a larger project that offers several competitive advantages.

It is conveniently located near shops, restaurants, and entertainment venues, providing easy access to everyday necessities and leisure activities.

Additionally, the upcoming Marion Golf Development is within walking distance, making it an appealing prospect for golf enthusiasts.

If you are considering investments