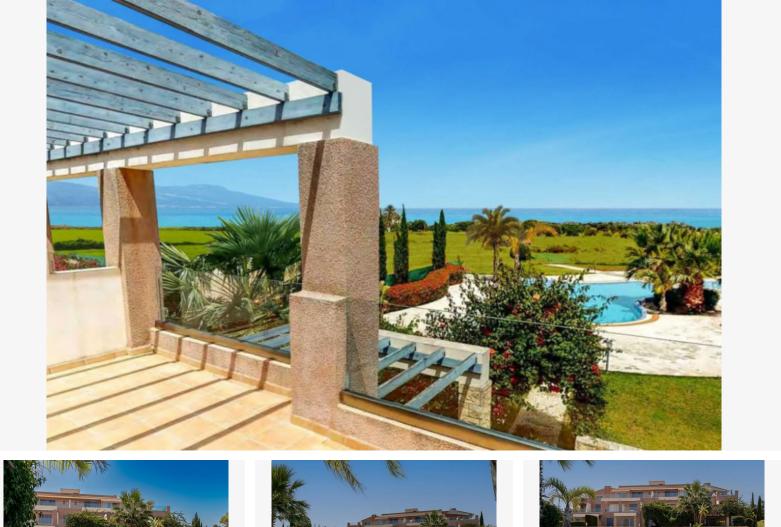

**Polis Chrysochous, Paphos** 

€300,000

Ref: CY.AKMT-2-M02

Akamantis Townhouse M02 is a highly sought-after property in Polis, Cyprus, known for its unspoilt natural surroundings, nestled amidst fragrant citrus-tree groves, while offering a serene and picturesque environment. The townhouse features 2 bedrooms and 2 bathrooms, providing comfortable accommodation for residents. Akamantis Gardens is a larger project that offers several competitive advantages. It is conveniently located near shops, restaurants, and entertainment venues, providing easy access to everyday necessities and leisure activities. Additionally, the upcoming Marion Golf Development is within walking distance, making it an appealing prospect for golf enthusiasts. If you are considering investments in Cyprus, particularly in the town of Polis, Akamantis Townhouse M02 p...

## **Property Description**

Location: Polis Chrysochous, Paphos, cyprus

Akamantis Townhouse M02 is a highly sought-after property in Polis, Cyprus, known for its unspoilt natural surroundings, nestled amidst fragrant citrus-tree groves, while offering a serene and picturesque environment.

The townhouse features 2 bedrooms and 2 bathrooms, providing comfortable accommodation for residents.

Akamantis Gardens is a larger project that offers several competitive advantages.

It is conveniently located near shops, restaurants, and entertainment venues, providing easy access to everyday necessities and leisure activities.

Additionally, the upcoming Marion Golf Development is within walking distance, making it an appealing prospect for golf enthusiasts.

If you are considering investments in Cyprus, particularly in the town of Polis, Akamantis Townhouse M02 presents an ideal opportunity to enjoy the charm of the area while benefiting from its potential for growth and development.